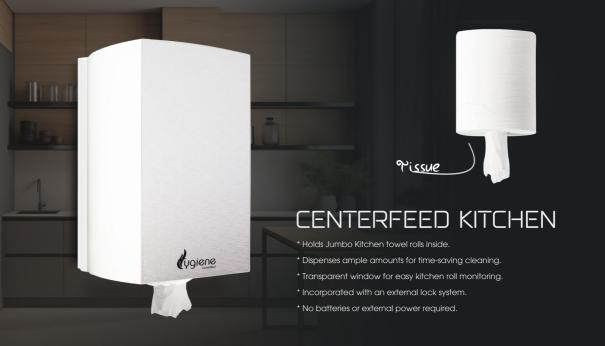

# JUMBO ROLL

- \* Accommodates Hygiene jumbo rolls.
- $^{\star}$  Batteries and external power not necessary for working.
- \* Engineered with a transparent window for easy monitoring of tissue rolls.
- \* Incorporated, with an external lock system for enhanced security of rolls.
- \* Available in multiple colours to suit your washroom indoors.