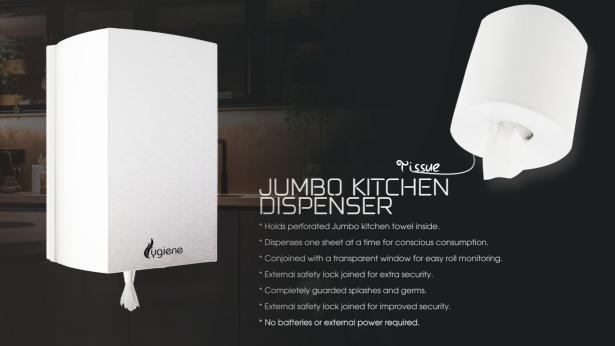

# JUMBO SMART

- $^{\star}$  Completely encloses tissue paper roll eliminating cross-contamination.
- \* Transparent window incorporated for eased refill inspection.
- \* One-sheet-with-every-pull' dispensing for minimal wastage.
- \* External lock system incorporated for enhanced protection.
- \* Available in multiple colours to suit your indoors.