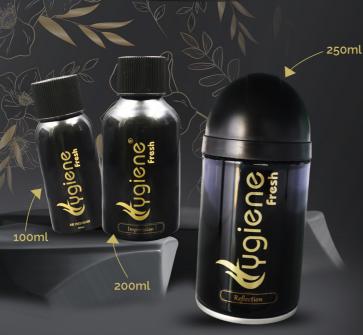

#### Dispenser Models:

 ${\tt Universal: Accomodates\ any\ refill\ in\ the\ market}$ 

Captive : Accomodates HF refills only

Suitable Refills: 100ml / 200ml / 250ml

## Captive | Uni | Uni Tin Refills 100ml / 200ml / 250ml

Containing, the magic fragrances of aromatherapy inside, HF refills make sure to keep your spaces stay scented, while you relax in a state of zen. With the refill bottles internally coated with a lacquer coating, our premium fragrances are kept safe so you receive the same and the best experience till the last spritz.