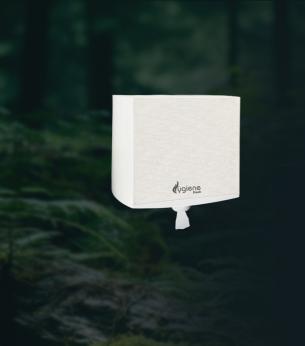

## MICRO HBT

- \* Holds a stack of HBT tissues inside..
- \* Available in multiple colours.
- \* Conjoined with a transparent window for easy refill monitoring.
- \* Incorporated with an external lock system for improved safety.
- \* Doesn't require an external power source for working.
- \* No batteries or external power required.
- \* Dispenses one tissue with each pull to reduce unwanted consumption.