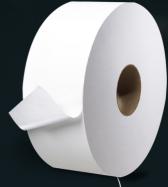

# JUMBO ROLL

- \* Accommodates Hygiene jumbo rolls.
- $^{\star}$  Batteries and external power not necessary for working.
- \* Engineered with a transparent window for easy monitoring of tissue rolls.
- \* Incorporated, with an external lock system for enhanced security of rolls.
- \* Available in multiple colours to suit your washroom indoors.