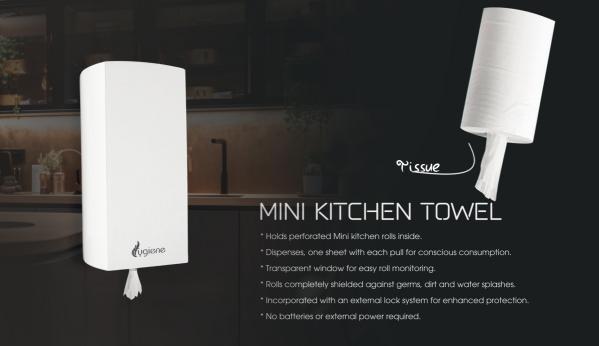

## MICRO ROLL

- \* Accommodates micro toilet rolls inside.
- \* Conjoined with a window for easy roll monitoring.
- \* Don't require batteries or external power for it's working.
- \* External lock system added for enhanced security of the rolls.
- \* Blends in with the interiors with its various colour options.

## MICRO SMART

- \* Encompasses, Micro smart toilet roll inside.
- \* Conjoined with a window for easy roll monitoring.
- \* Delivers single sheet at a time to instil conscious consumption.
- \* Suitable for low traffic areas.
- \* Works without any power source or batteries.
- \* Incorporated with an external lock system for extra security.