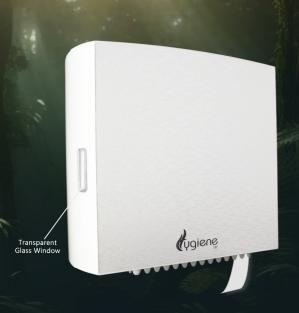

## MICRO ROLL

- \* Accommodates micro toilet rolls inside.
- \* Conjoined with a window for easy roll monitoring.
- \* Don't require batteries or external power for it's working.
- \* External lock system added for enhanced security of the rolls.
- \* Blends in with the interiors with its various colour options.

## MICRO SMART

- \* Encompasses, Micro smart toilet roll inside.
- \* Conjoined with a window for easy roll monitoring.
- \* Delivers single sheet at a time to instil conscious consumption.
- \* Suitable for low traffic areas.
- \* Works without any power source or batteries.
- \* Incorporated with an external lock system for extra security.