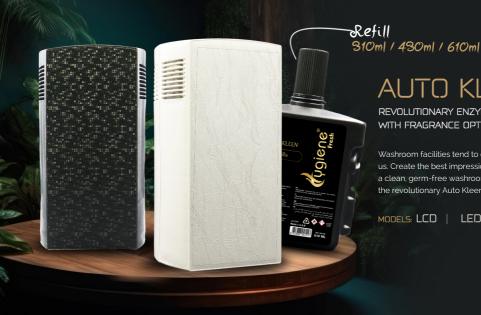

# AUTO KLEEN

REVOLUTIONARY ENZYME FORMULA WITH FRAGRANCE OPTIONS

Washroom facilities tend to create an impression on us. Create the best impression on your audience with a clean, germ-free washroom facility by introducing the revolutionary Auto Kleen dispenser.

MODELS: LCD LED |