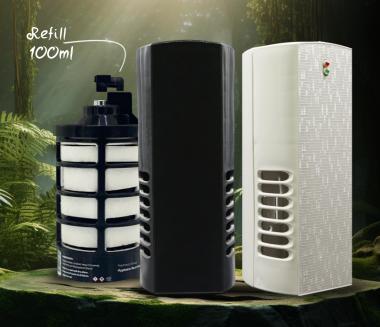

# AROMA DIFFUSERS

THE ART OF AIR CARE REDEFINED

- Works through the HVAC system.
- Adjustable timer to set desired working time.
- Utilizes AC power supply for its working.
- Adapts cold-air diffusion technology for working

# MICRO CAPTIVE DIFFUSER

DIFFUSING LOVE WITH FRAGRANT AIR CARE

With no amount of alcohol present in the refills, this diffuser is rightly titled 'halal', spreading pure aromatherapy fragrances all around. Perfect to be placed on tabletops and countertops, streams of fragranced air conveniently envelops your indoors making it easier to relax and have a quiet evening at the end of the day.

MODELS: LCD | LED | ECO