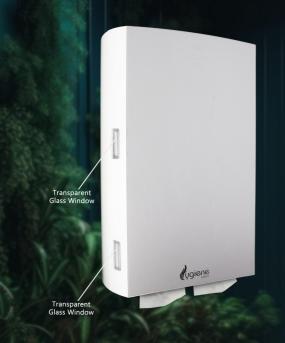

# MINI TWIN HBT

- \* Accommodates dual stacks of HBT tissues.
- $^{\ast}$  Dispense one tissue at a time for minimum cross-contamination.
- $\ensuremath{^*}$  Moulded with two openings for side-by-side dispensing
- \* Transparent window for tissue stack monitoring.
- \* Incorporated with an external lock system
- \* Favourable to be used in spaces with heavy consumption.