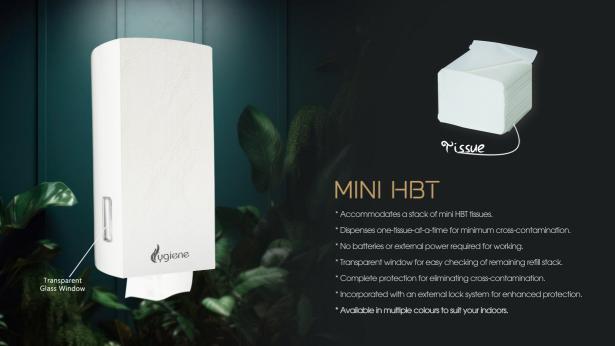

## MICRO HBT

- \* Holds a stack of HBT tissues inside..
- \* Available in multiple colours.
- \* Conjoined with a transparent window for easy refill monitoring.
- \* Incorporated with an external lock system for improved safety.
- \* Doesn't require an external power source for working.
- \* No batteries or external power required.
- \* Dispenses one tissue with each pull to reduce unwanted consumption.