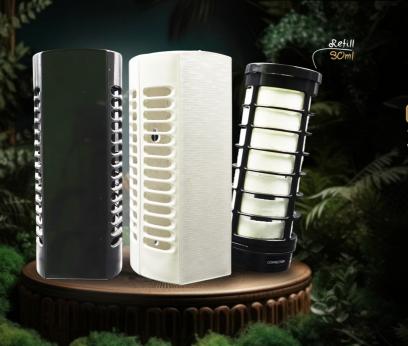

### HF ECO Dispenser

Enabled to work with the settings of 24 hours, this dispenser works best for institutions working round the clock.

#### HF LED Dispenser

Conjoined with a light sensor, this dispenser works, in the presence of light (day) or its absence (night). You can also set it into 24 hr setting for sweet fragrances around the clock.

### HF LCD Dispenser

A revolutionary programmable dispenser to transport your mind and body into a state of Zen with trivial effort.

#### Dispenser Models:

 ${\tt Universal: Accomodates\ any\ refill\ in\ the\ market}$ 

Captive : Accomodates HF refills only

Suitable Refills: 100ml / 200ml / 250ml