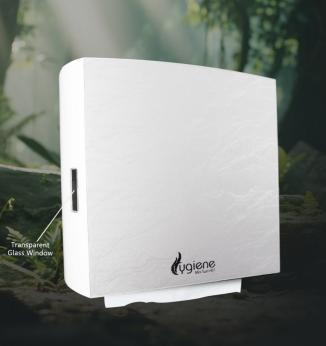

## MINI HAND TOWEL

- \* Holds and dispenses sheets of hand towels.
- $^{\star}$  Dispenses one-sheet-at-a-time for minimal cross-contamination.
- \* Transparent window for easy monitoring of remaining tissue stack.
- \* 30% lower cost-in-use with reduced wastage and controlled consumption.
- \* Incorporated with an external lock system for enhanced security.
- \* No batteries or external power required for working.