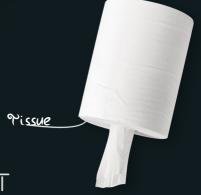

## MICRO ROLL

- \* Accommodates micro toilet rolls inside.
- \* Conjoined with a window for easy roll monitoring.
- \* Don't require batteries or external power for it's working.
- \* External lock system added for enhanced security of the rolls.
- \* Blends in with the interiors with its various colour options.

# JUMBO ROLL

- \* Accommodates Hygiene jumbo rolls.
- $^{\star}$  Batteries and external power not necessary for working.
- \* Engineered with a transparent window for easy monitoring of tissue rolls.
- \* Incorporated, with an external lock system for enhanced security of rolls.
- \* Available in multiple colours to suit your washroom indoors.