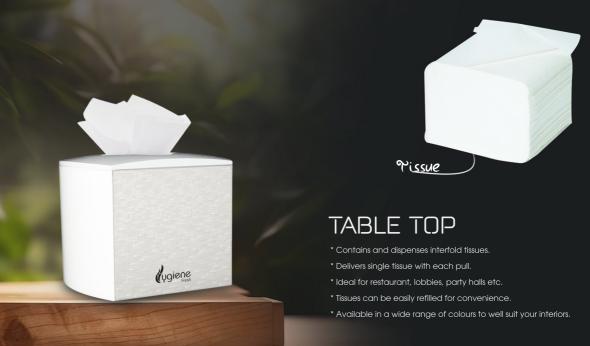

## MICRO HBT

- \* Holds a stack of HBT tissues inside..
- \* Available in multiple colours.
- \* Conjoined with a transparent window for easy refill monitoring.
- \* Incorporated with an external lock system for improved safety.
- \* Doesn't require an external power source for working.
- \* No batteries or external power required.
- \* Dispenses one tissue with each pull to reduce unwanted consumption.

# MINI TWIN HBT

- \* Accommodates dual stacks of HBT tissues.
- $^{\ast}$  Dispense one tissue at a time for minimum cross-contamination.
- $\ensuremath{^*}$  Moulded with two openings for side-by-side dispensing
- \* Transparent window for tissue stack monitoring.
- \* Incorporated with an external lock system
- \* Favourable to be used in spaces with heavy consumption.

## <u>JUMBO TWI</u>N HBT

- \* Holds four stacks of HBT tissues each side.
- \* Dispenses one tissue with each pull for maximum hygiene.
- \* Moulded with two openings for side-by-side dispensing
- \* Transparent window for tissue stack monitoring.
- \* Incorporated with an external lock system for enhanced security.
- \* Favourable to be used in spaces with heavy consumption.