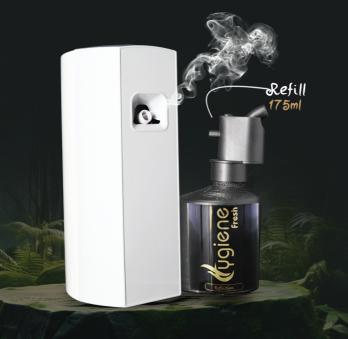

### HF LCD Dispenser

A revolutionary programmable dispenser to transport your mind and body into a state of Zen with trivial effort.

#### Dispenser Models:

 ${\tt Universal: Accomodates\ any\ refill\ in\ the\ market}$ 

Captive : Accomodates HF refills only

Suitable Refills: 100ml / 200ml / 250ml

## Captive | Uni | Uni Tin Refills 100ml / 200ml / 250ml

Containing, the magic fragrances of aromatherapy inside, HF refills make sure to keep your spaces stay scented, while you relax in a state of zen. With the refill bottles internally coated with a lacquer coating, our premium fragrances are kept safe so you receive the same and the best experience till the last spritz.