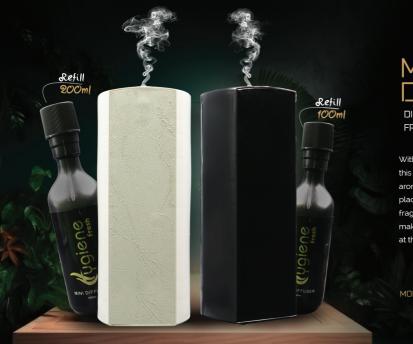

# MICRO CAPTIVE DIFFUSER

DIFFUSING LOVE WITH FRAGRANT AIR CARE

With no amount of alcohol present in the refills, this diffuser is rightly titled 'halal', spreading pure aromatherapy fragrances all around. Perfect to be placed on tabletops and countertops, streams of fragranced air conveniently envelops your indoors making it easier to relax and have a quiet evening at the end of the day.

MODELS: LCD | LED | ECO