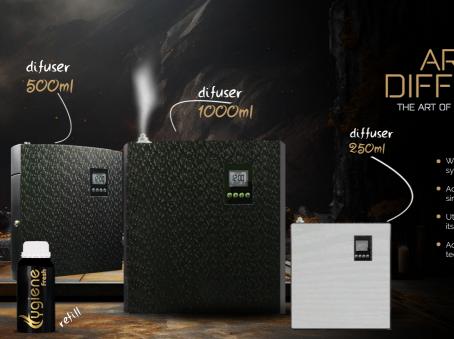

# AROMA DIFFUSERS

THE ART OF AIR CARE REDEFINED

- Works through the HVAC system.
- Adjustable timer to set desired working time.
- Utilizes AC power supply for its working.
- Adapts cold-air diffusion technology for working