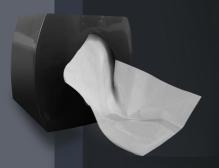

## MINI HAND TOWEL

- \* Holds and dispenses sheets of hand towels.
- $^{\star}$  Dispenses one-sheet-at-a-time for minimal cross-contamination.
- \* Transparent window for easy monitoring of remaining tissue stack.
- \* 30% lower cost-in-use with reduced wastage and controlled consumption.
- \* Incorporated with an external lock system for enhanced security.
- \* No batteries or external power required for working.

## JUMBO HAND TOWEL

- \* Dispenses, single hand towel at a time for minimal cross-contamination.
- $^{\star}$  Holds dual stacks of Hygiene hand towels inside.
- \* Transparent window for easy tissue stack monitoring.
- \* Conjoined with an external lock system for enhanced protection.
- \* No batteries or external power required.