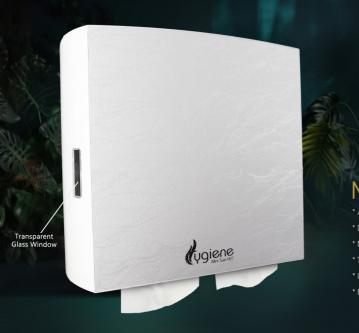

## MICRO HBT

- \* Holds a stack of HBT tissues inside..
- \* Available in multiple colours.
- \* Conjoined with a transparent window for easy refill monitoring.
- \* Incorporated with an external lock system for improved safety.
- \* Doesn't require an external power source for working.
- \* No batteries or external power required.
- \* Dispenses one tissue with each pull to reduce unwanted consumption.