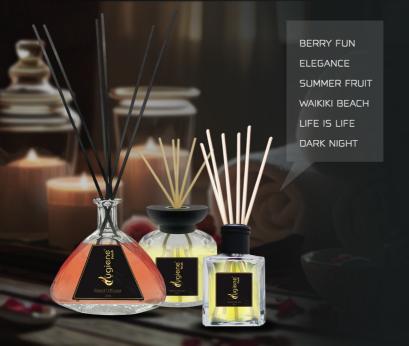

# REED DIFFUSER

BLENDING SEAMLESSLY INTO ANY ROOM

#### AVAILABLE SIZES:

100ML, 150ML, 200ML, 500ML