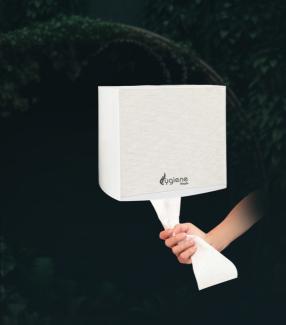

## MICRO HBT

- \* Holds a stack of HBT tissues inside..
- \* Available in multiple colours.
- \* Conjoined with a transparent window for easy refill monitoring.
- \* Incorporated with an external lock system for improved safety.
- \* Doesn't require an external power source for working.
- \* No batteries or external power required.
- \* Dispenses one tissue with each pull to reduce unwanted consumption.

# MINI TWIN HBT

- \* Accommodates dual stacks of HBT tissues.
- $^{\ast}$  Dispense one tissue at a time for minimum cross-contamination.
- $\ensuremath{^*}$  Moulded with two openings for side-by-side dispensing
- \* Transparent window for tissue stack monitoring.
- \* Incorporated with an external lock system
- \* Favourable to be used in spaces with heavy consumption.

## <u>JUMBO TWI</u>N HBT

- \* Holds four stacks of HBT tissues each side.
- \* Dispenses one tissue with each pull for maximum hygiene.
- \* Moulded with two openings for side-by-side dispensing
- \* Transparent window for tissue stack monitoring.
- \* Incorporated with an external lock system for enhanced security.
- \* Favourable to be used in spaces with heavy consumption.