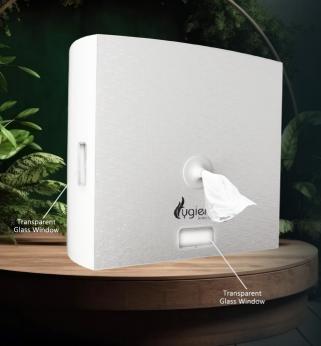

## MICRO HBT

- \* Holds a stack of HBT tissues inside..
- \* Available in multiple colours.
- \* Conjoined with a transparent window for easy refill monitoring.
- \* Incorporated with an external lock system for improved safety.
- \* Doesn't require an external power source for working.
- \* No batteries or external power required.
- \* Dispenses one tissue with each pull to reduce unwanted consumption.

# MINI TWIN HBT

- \* Accommodates dual stacks of HBT tissues.
- $^{\ast}$  Dispense one tissue at a time for minimum cross-contamination.
- $\ensuremath{^*}$  Moulded with two openings for side-by-side dispensing
- \* Transparent window for tissue stack monitoring.
- \* Incorporated with an external lock system
- \* Favourable to be used in spaces with heavy consumption.

## <u>JUMBO TWI</u>N HBT

- \* Holds four stacks of HBT tissues each side.
- \* Dispenses one tissue with each pull for maximum hygiene.
- \* Moulded with two openings for side-by-side dispensing
- \* Transparent window for tissue stack monitoring.
- \* Incorporated with an external lock system for enhanced security.
- \* Favourable to be used in spaces with heavy consumption.