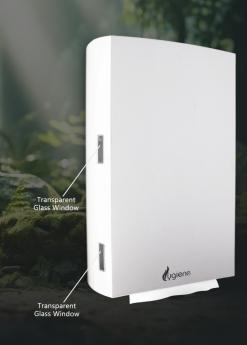

## JUMBO HAND TOWEL

- \* Dispenses, single hand towel at a time for minimal cross-contamination.
- $^{\star}$  Holds dual stacks of Hygiene hand towels inside.
- \* Transparent window for easy tissue stack monitoring.
- \* Conjoined with an external lock system for enhanced protection.
- \* No batteries or external power required.