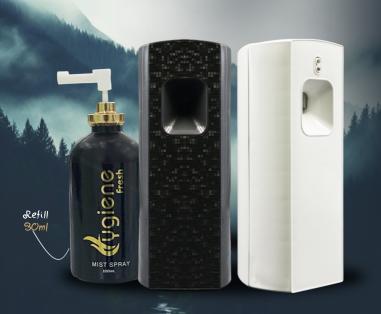

# MIST

#### **ENVELOPING YOU IN MISTY FRESHNESS**

With no traces of alcohol in the misty streams, this dispenser is well-deserving of the title 'halal'. And with a larger proportion of aqua in the refill content, this dispenser delivers prolonged freshness in your washroom spaces. Helping them welcome every guest walking in.

MODELS: LCD | LED | ECO