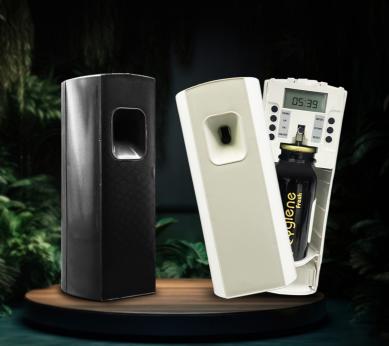

### HF ECO Dispenser

Enabled to work with the settings of 24 hours, this dispenser works best for institutions working round the clock.

#### HF LED Dispenser

Conjoined with a light sensor, this dispenser works, in the presence of light (day) or its absence (night). You can also set it into 24 hr setting for sweet fragrances around the clock.

### HF LCD Dispenser

A revolutionary programmable dispenser to transport your mind and body into a state of Zen with trivial effort.