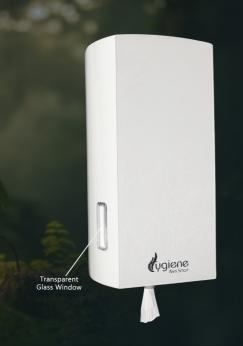

# MINI TWIN HBT

- \* Accommodates dual stacks of HBT tissues.
- $^{\ast}$  Dispense one tissue at a time for minimum cross-contamination.
- $\ensuremath{^*}$  Moulded with two openings for side-by-side dispensing
- \* Transparent window for tissue stack monitoring.
- \* Incorporated with an external lock system
- \* Favourable to be used in spaces with heavy consumption.

## <u>JUMBO TWI</u>N HBT

- \* Holds four stacks of HBT tissues each side.
- \* Dispenses one tissue with each pull for maximum hygiene.
- \* Moulded with two openings for side-by-side dispensing
- \* Transparent window for tissue stack monitoring.
- \* Incorporated with an external lock system for enhanced security.
- \* Favourable to be used in spaces with heavy consumption.